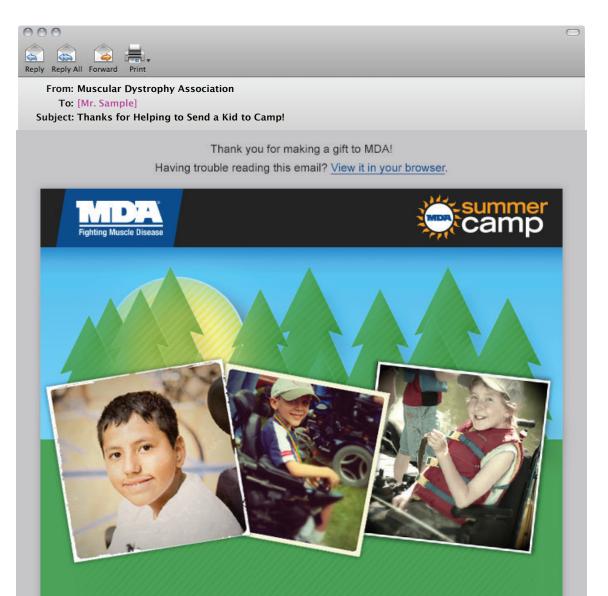

# You're Making This Possible!

THANKS FOR HELPING TO SEND CHILDREN TO MDA SUMMER CAMP.

### Dear [First Name],

On behalf of children with muscle disease, thank you so much for your gift of \$[XX] to the Muscular Dystrophy Association (MDA). Your gift will advance research, support programs and give a child the opportunity to experience summer camp.

Because of you, kids will enjoy a week of fun activities. Everything is accessible, and all barriers are broken down. Lifelong friendships are made, and the road to independence begins. Thanks for helping to make that happen!