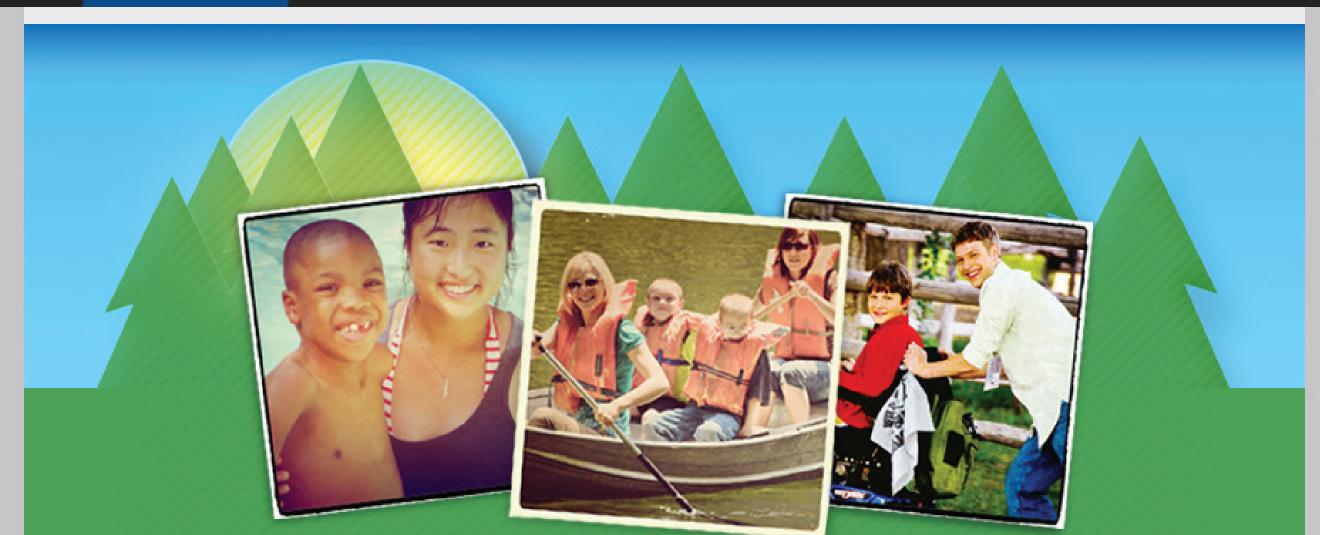

Each year, the Muscular Dystrophy Association (MDA)

sponsors nearly 80 summer camps across the country. We are able to create a magical place where kids who have limited mobility can participate in a wide range of activities.

Kids describe it as the best week of the year. Everything is accessible. No boundaries exist. It's a world created *just for them*, and you can help make it happen.

There are the typical fun activities — horseback riding, swimming, arts & crafts, and adaptive sports. It's also a place where kids develop lifelong friendships, build self-esteem and grow in independence.

Please help a child experience the joy of summer camp with your gift today. It costs \$800 to send a kid to camp for a week, so anything you can give today will help!

You've supported MDA before, and there's no better time than now to send another gift — so a child can go to summer camp!