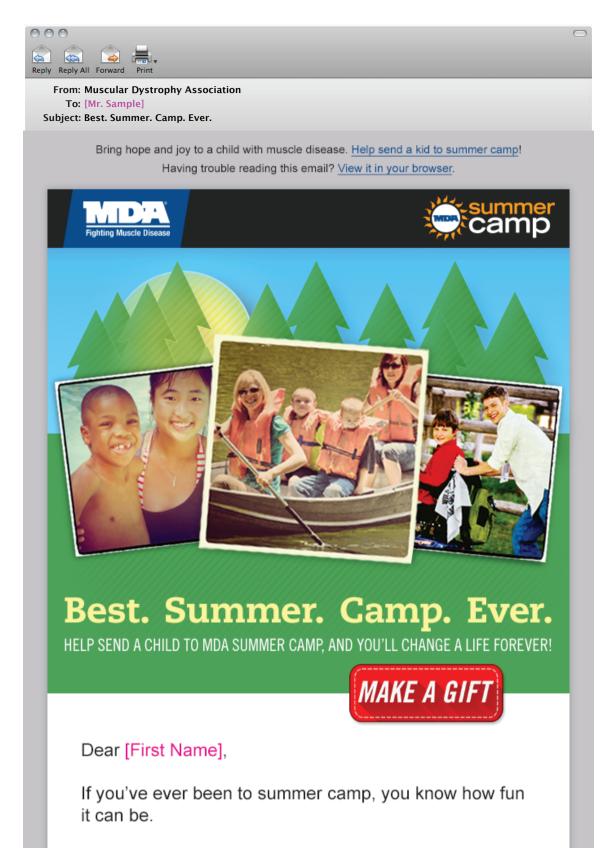

Each year, the Muscular Dystrophy Association (MDA)

sponsors nearly 80 summer camps across the country. We are able to create a magical place where kids who have limited mobility can participate in a wide range of activities.

Kids describe it as the best week of the year. Everything is accessible. No boundaries exist. It's a world created *just for them*, and you can help make it happen.

There are the typical fun activities — horseback riding, swimming, arts & crafts, and adaptive sports. It's also a place where kids develop lifelong friendships, build self-esteem and grow in independence.

Please help a child experience the joy of summer camp with your gift today. It costs \$800 to send a kid to camp for a week, so anything you can give today will help!

You've supported MDA before, and there's no better time than now to send another gift — so a child can go to summer camp!